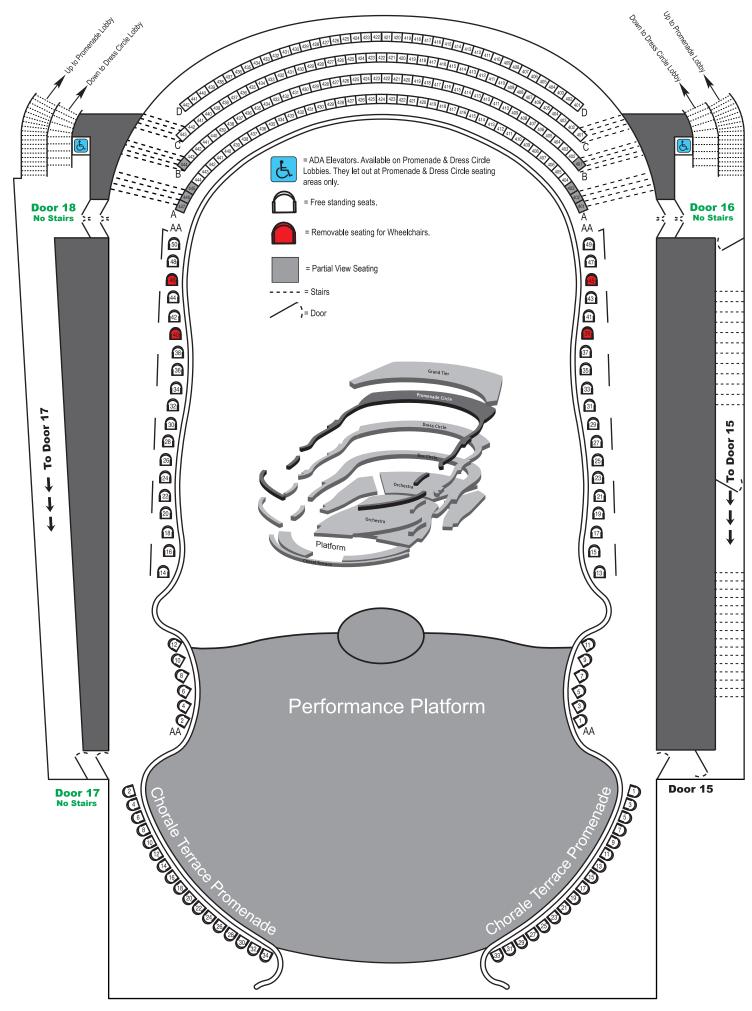

## Entrance to Concert Hall Renée & Henry Segerstrom Concert Hall Concert Hall Box Office Hours **Phone Hours:** 1 1/2 hours before to 1/2 hour after Showtime Monday - Sunday from 10am-6pm Holiday hours may vary. **Main Box Office Hours:** SCFTA.org Monday - Sunday from 10am-6pm Holiday hours may vary. **PLAZA TOWER** PARKING STRUCTURE To Door I From Otel Long. 1000 star Oct. Labor Door 4 **Parking** Door 2 = Free standing seats. Armrest on aisle is able to swing utward for accessibility. = Seating may not be available in these areas. Varies per show. = Removable seating for Wheelchairs. -= Stairs = Door Box 2 Door 3 Door 1 No Stairs No Stairs Performance Platform Orchestra & Orchestra Terrace Levels **Accessibility Locations**