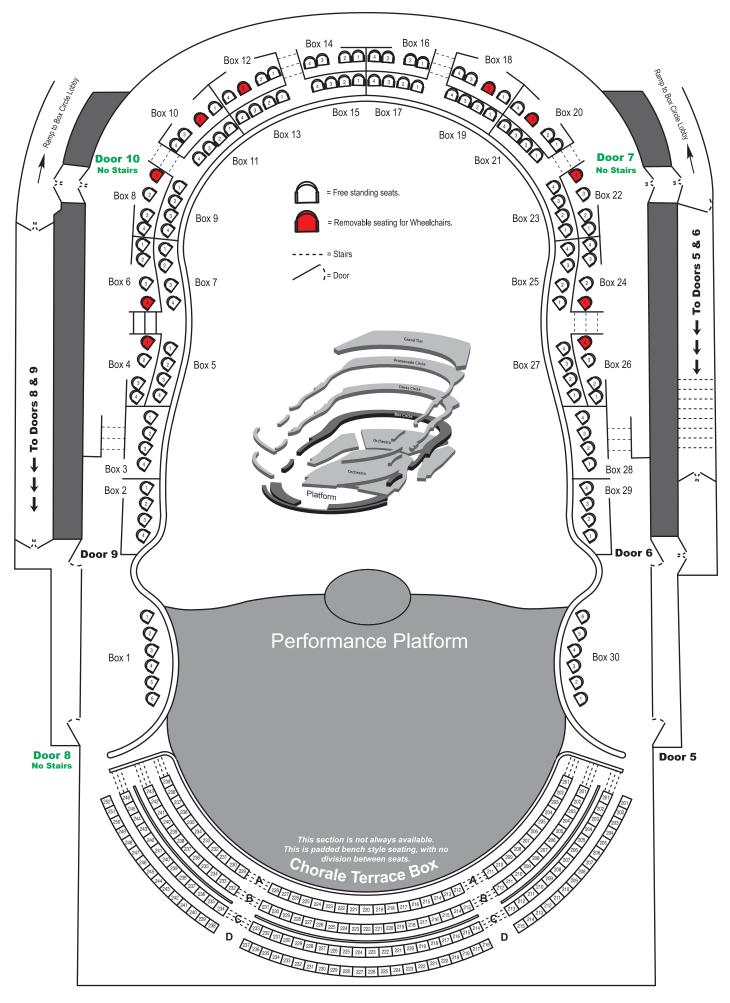

## Entrance to Concert Hall Renée & Henry Segerstrom Concert Hall Concert Hall Box Office Hours **Phone Hours:** 1 1/2 hours before to 1/2 hour after Showtime Monday - Sunday from 10am-6pm Holiday hours may vary. **Main Box Office Hours:** SCFTA.org Monday - Sunday from 10am-6pm Holiday hours may vary. **PLAZA TOWER** PARKING STRUCTURE To Door I From Otel Long. 1000 star Oct. Labor Door 4 **Parking** Door 2 = Free standing seats. Armrest on aisle is able to swing utward for accessibility. = Seating may not be available in these areas. Varies per show. = Removable seating for Wheelchairs. -= Stairs = Door Box 2 Door 3 Door 1 No Stairs No Stairs Performance Platform Orchestra & Orchestra Terrace Levels **Accessibility Locations**