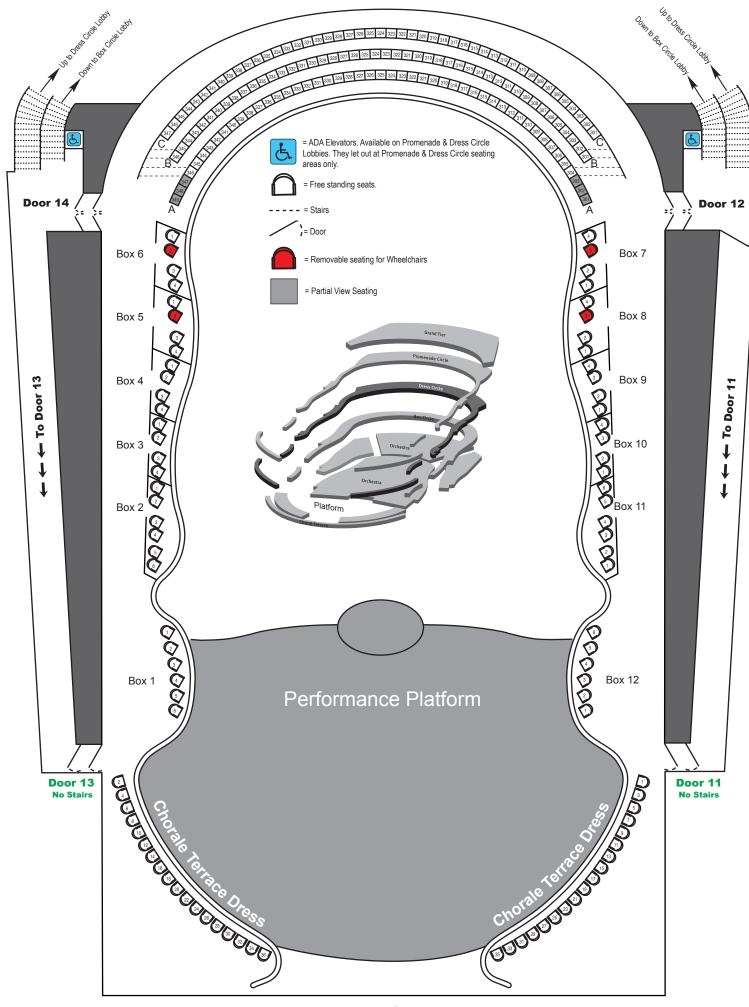

## Entrance to Concert Hall Renée & Henry Segerstrom Concert Hall Concert Hall Box Office Hours **Phone Hours:** 1 1/2 hours before to 1/2 hour after Showtime Monday - Sunday from 10am-6pm Holiday hours may vary. **Main Box Office Hours:** SCFTA.org Monday - Sunday from 10am-6pm Holiday hours may vary. **PLAZA TOWER** PARKING STRUCTURE To Door I From Otel Long. 1000 star Oct. Labor Door 4 **Parking** Door 2 = Free standing seats. Armrest on aisle is able to swing utward for accessibility. = Seating may not be available in these areas. Varies per show. = Removable seating for Wheelchairs. -= Stairs = Door Box 2 Door 3 Door 1 No Stairs No Stairs Performance Platform Orchestra & Orchestra Terrace Levels **Accessibility Locations**